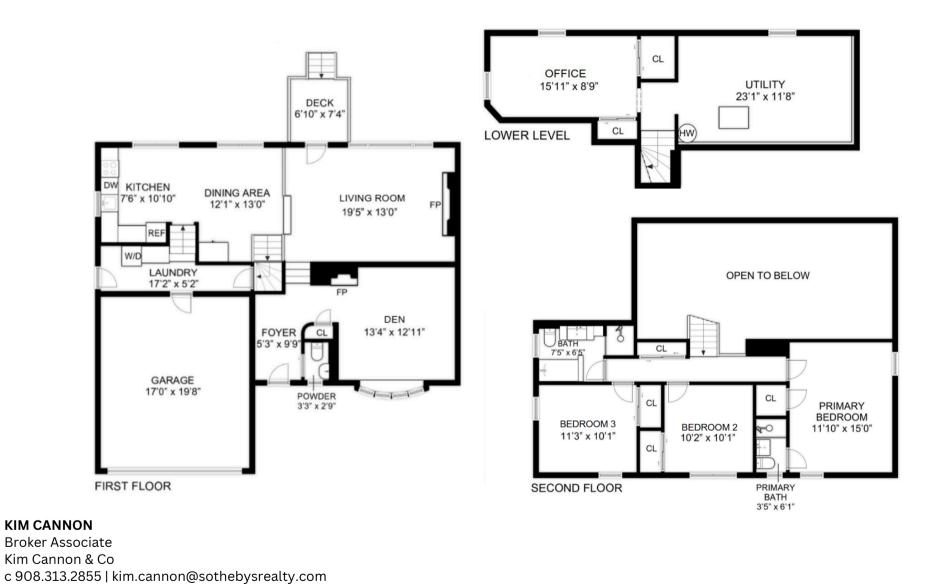

## FLOOR PLAN - 55 CANOE BROOK PARKWAY | SUMMIT, NEW JERSEY

kimcannon.com @kimcannonco 🗗 🔽 @kimcannonco 🞯 309 Springfield Avenue, Summit, NJ 07901 | o 908.273.8808 | prominentproperties.com

All Information deemed reliable but not guaranteed. Plans provided for illustration purposes only and are not to scale. Each Franchise Is Independently Owned And Operated.