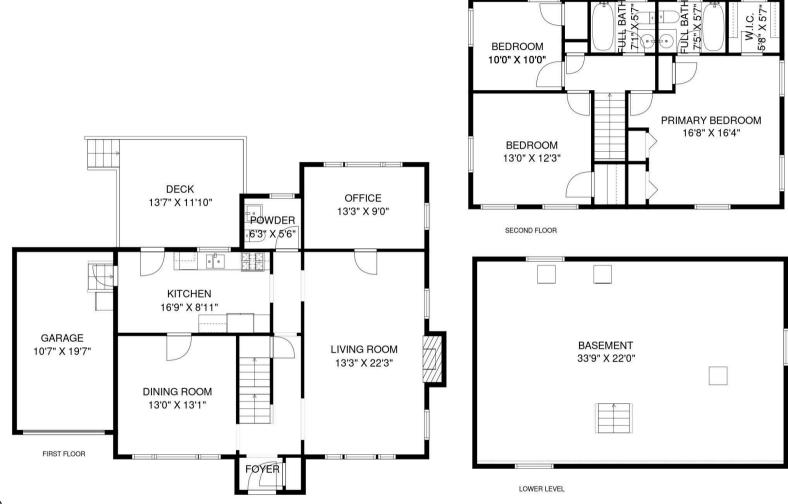

## FLOOR PLAN - 164 FOREST HILL ROAD | WEST ORANGE, NEW JERSEY



## **KIM CANNON**

Broker Associate Kim Cannon & Co

c 908.313.2855 | kim.cannon@sothebysrealty.com

kimcannon.com @kimcannonco 🛐 🔽 @kimcannonco 📵

309 Springfield Avenue, Summit, NJ 07901 | o 908.273.8808 | prominentproperties.com

All Information deemed reliable but not guaranteed. Plans provided for illustration purposes only and are not to scale. Each Franchise Is Independently Owned And Operated.

Sotheby's International Realty® and the Sotheby's International Realty Logo are service marks licensed to Sotheby's International Realty Affiliates LLC and used with permission. NRK of New Jersey, Inc. d/b/a Prominent Properties Sotheby's International Realty fully supports the principles of the Fair Housing Act and the Equal Opportunity Act. Each franchise is independently owned and opera