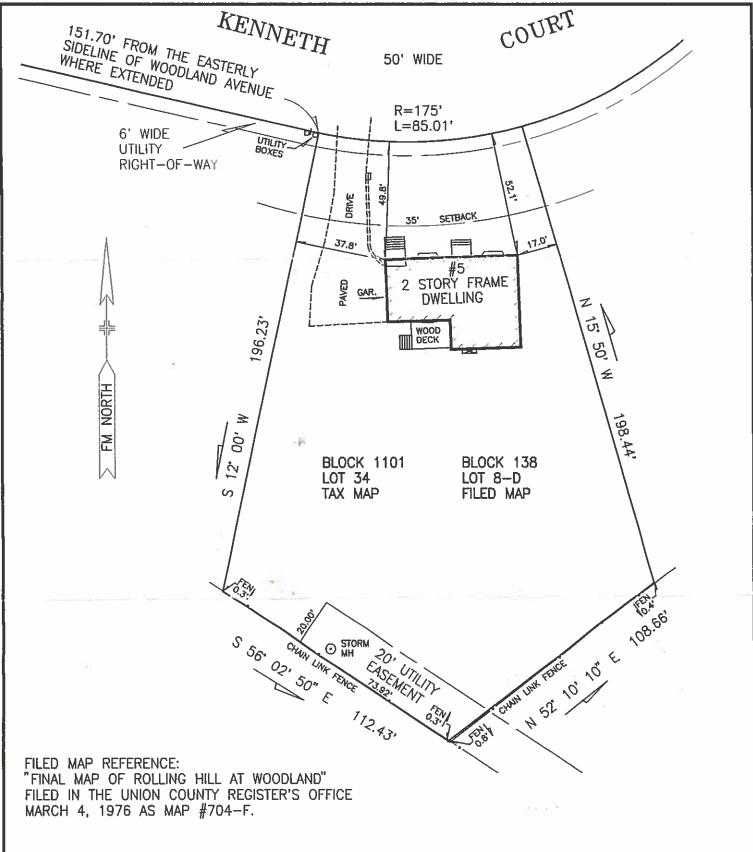

MAY 17, 2000 SCALE: 1"=40' JOB #10203 FB 83-84 SURVEY OF
5 KENNETH COURT
CITY OF SUMMIT
UNION COUNTY, NEW JERSEY

DOMINICK J. VENDITTO, III

NJ LIC. PROFESSIONAL LAND SURVEYOR #30093 626 FERNWOOD TERRACE, LINDEN, NJ 07036 908-925-8828 FAX 908-925-8829