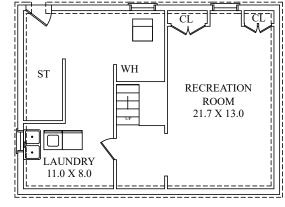

## THE FLOOR PLAN 103 Pine Grove Avenue Summit, New Jersey

THIRD FLOOR

SECOND FLOOR

LOWER LEVEL